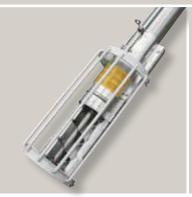

## DGS / DGA / DGC Grain Augers

Inlet with capacity control for DGA auger.

DGS 254 auger with gear motor and capacity regulation on inlet.

Intermediate bearing for DGS auger.

These augers are economical solutions for grain conveying and can be fitted at any angle from horizontal to vertical. Conveying capacity up to 90 t/h. The smaller sizes are highly mobile.