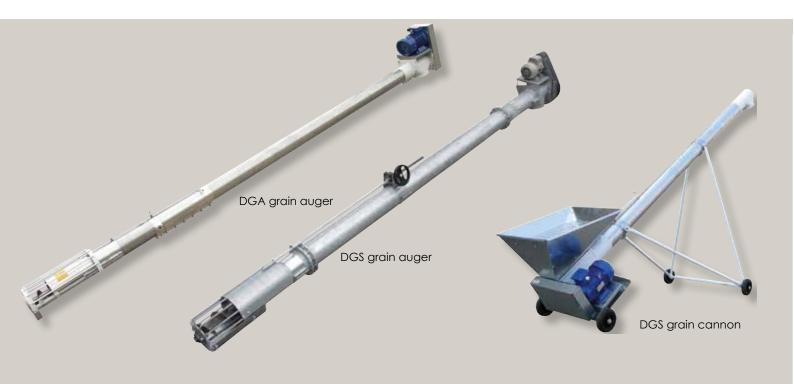

## Mechanical Grain Conveying

DGS / DGA / DGC Grain Augers

## DGS / DGA / DGC Grain Augers

Inlet with capacity control for DGA auger.

DGS 254 auger with gear motor and capacity regulation on inlet.

Intermediate bearing for DGS auger.

These augers are economical solutions for grain conveying and can be fitted at any angle from horizontal to vertical. Conveying capacity up to 90 t/h. The smaller sizes are highly mobile.

## Kongskilde offers

- DGA 102, DGA 127 and DGA 152 with belt drive and motor mounted at auger outlet.
- DGC 102, DGC 127 and DGC 152 with inlet hopper, wheeled stand and motor mounted at outlet. Max overall length 6 m.
- DGS 205 and DGS 254 with galvanized surfaces
- DGS 205 grain cannon with belt drive. Motor and belt drive are mounted at the auger's inlet (easy to fit wheeled stand).
- Range of connectors and hoppers for optimum usage.
- Capacity control on the inlet.