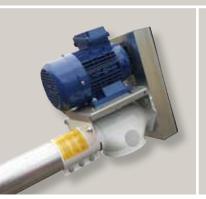

## DGS / DGA / DGC Grain Augers

Inlet with capacity control for DGA auger.

DGS 254 auger with gear motor and capacity regulation on inlet.

Intermediate bearing for DGS auger.

These augers are economical solutions for grain conveying and can be fitted at any angle from horizontal to vertical. Conveying capacity up to 90 t/h. The smaller sizes are highly mobile.

## Kongskilde offers

- DGA 102, DGA 127 and DGA 152 with belt drive and motor mounted at auger outlet.
- DGC 102, DGC 127 and DGC 152 with inlet hopper, wheeled stand and motor mounted at outlet. Max overall length 6 m.
- DGS 205 and DGS 254 with galvanized surfaces
- DGS 205 grain cannon with belt drive. Motor and belt drive are mounted at the auger's inlet (easy to fit wheeled stand).
- Range of connectors and hoppers for optimum usage.
- Capacity control on the inlet.